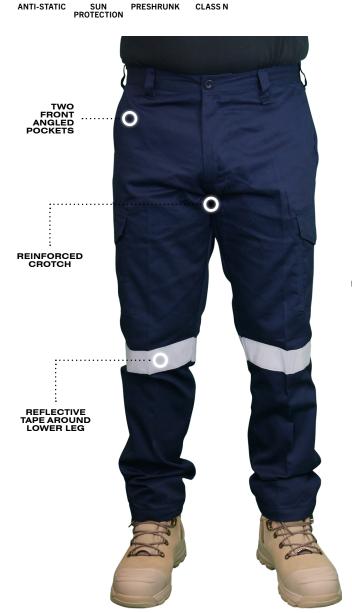

# LIGHTWEIGHT COTTON DRILL MODERN FIT TAPED CARGO PANTS

**PRODUCT SHEET: 1029T** 

PRESHRUNK

## **FABRIC**

100% Cotton drill preshrunk 240gsm

## **STANDARDS**

- Meets AS/NZS 4602.1:2011 High-Visibility Safety Garments for Night Use
- Acceptable fabric composition as listed in AS/NZS 1020: 1995 The Control of Undesirable Static Electricity
- Rated 50+ UPF Sun Protection AS/NZS 4399: 1999 Sun Protective Clothing Evaluation and Classification