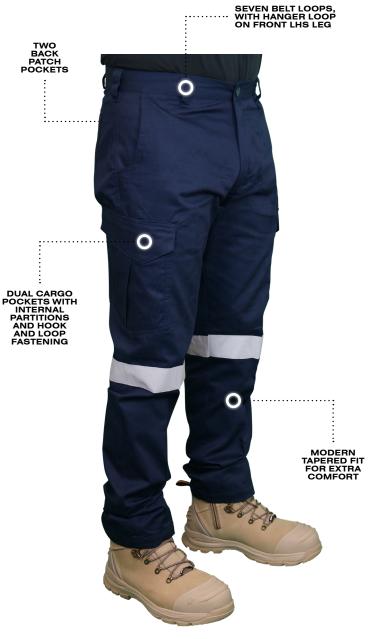

# LIGHTWEIGHT COTTON DRILL MODERN FIT TAPED CARGO PANTS

**PRODUCT SHEET: 1029T** 

PRESHRUNK

## **FABRIC**

100% Cotton drill preshrunk 240gsm

## **STANDARDS**

- Meets AS/NZS 4602.1:2011 High-Visibility Safety Garments for Night Use
- Acceptable fabric composition as listed in AS/NZS 1020: 1995 The Control of Undesirable Static Electricity
- Rated 50+ UPF Sun Protection AS/NZS 4399: 1999 Sun Protective Clothing Evaluation and Classification